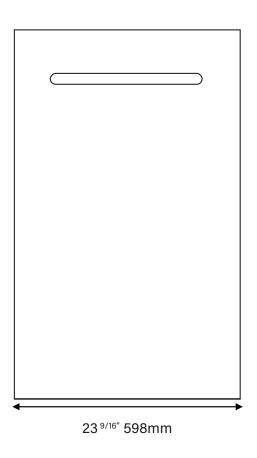

# Panel Dimensions / Weight

- Applied Panel Width: 239/16" / 598 mm
- Panel Height: Max 2915/16" / Max. 760 mm
- Custom Panel Weight MUST NOT EXCEED 8KG

AEG Appliances are designed and manufactured to the highest standards. Each appliance is covered by a comprehensive 2-year parts and labour warranty.