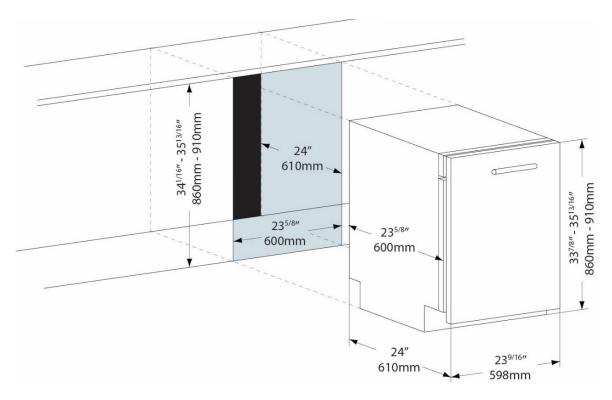

#### **Dishwasher Dimensions**

- D: 23 <sup>5/8</sup>" x H: 33 <sup>7/8</sup>" 35 <sup>13/16</sup>" x W: 23 <sup>9/16</sup>"
- D: 610 mm x H: 860 mm 910 mm x W: 598 mm

## **Opening Dimensions**

- D: 24" x H: 34 7/16" 35 13/16" x W: 23 5/8"
- D: 610 mm x H: 860 mm 910 mm x W: 600 mm

### **Dishwasher Dimensions**

- D: 23 <sup>5/8</sup>" x H: 33 <sup>7/8</sup>" 35 <sup>13/16</sup>" x W: 23 <sup>9/16</sup>"
- D: 610 mm x H: 860 mm 910 mm x W: 598 mm

# **Opening Dimensions**

- D: 24" x H: 34 <sup>7/16"</sup> 35 <sup>13/16"</sup> x W: 23 <sup>5/8"</sup>
- D: 610 mm x H: 860 mm 910 mm x W: 600 mm