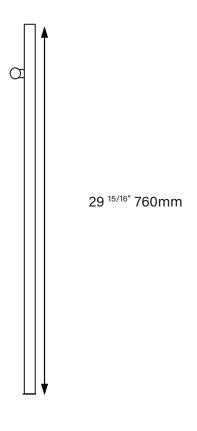

# Panel Dimensions / Weight

- Applied Panel Width: 239/16" / 598 mm
- Panel Height: Max 2915/16" / Max. 760 mm
- Custom Panel Weight MUST NOT EXCEED 8KG

AEG Appliances are designed and manufactured to the highest standards. Each appliance is covered by a comprehensive 2-year parts and labour warranty.