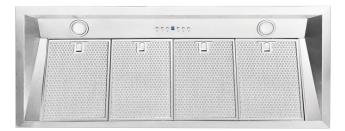

#### AVP44108PS

Power pack hood 44"

| Selected Model          |                                            |  |
|-------------------------|--------------------------------------------|--|
| Model number            | AVP44108PS                                 |  |
| Dimensions              |                                            |  |
| Dimensions              | 44" (W) x 18" (D) x 14 1/8" (H)            |  |
| Exterior Appearence     |                                            |  |
| Color                   | Stainless Steel                            |  |
| Features                |                                            |  |
| Control                 | Electronic push buttons                    |  |
| Lighting                | 2 bulbs frosted LED 3500k                  |  |
| Blower type             | 900 CFM , 4-speeds                         |  |
| Filter type             | 3 Reinforced aluminium superior micro hole |  |
|                         | filters and stainless steel baffle filters |  |
|                         | included                                   |  |
| Duct transition         | 10" round (top)                            |  |
|                         | 8" round (top)                             |  |
| Ducting                 | Ducted                                     |  |
| UPC code                | 0632726105273                              |  |
| Electrical Requirements |                                            |  |
| Electrical requirements | 120V / 60Hz                                |  |
| Warranty                |                                            |  |
| 1-year Warranty         | Parts and labour                           |  |