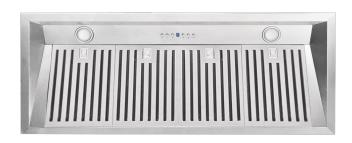

#### AVP44108PS

Power pack hood 44"

| Selected Model          |                                            |  |
|-------------------------|--------------------------------------------|--|
| Model number            | AVP44108PS                                 |  |
| Dimensions              |                                            |  |
| Dimensions              | 44" (W) x 18" (D) x 14 1/8" (H)            |  |
| Exterior Appearence     |                                            |  |
| Color                   | Stainless Steel                            |  |
| Features                |                                            |  |
| Control                 | Electronic push buttons                    |  |
| Lighting                | 2 bulbs frosted LED 3500k                  |  |
| Blower type             | 900 CFM , 4-speeds                         |  |
| Filter type             | 3 Reinforced aluminium superior micro hole |  |
|                         | filters and stainless steel baffle filters |  |
|                         | included                                   |  |
| Duct transition         | 10" round (top)                            |  |
|                         | 8" round (top)                             |  |
| Ducting                 | Ducted                                     |  |
| UPC code                | 0632726105273                              |  |
| Electrical Requirements |                                            |  |
| Electrical requirements | 120V / 60Hz                                |  |
| Warranty                |                                            |  |
| 1-year Warranty         | Parts and labour                           |  |