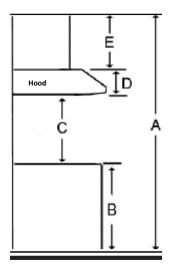

# Installation

| А | Floor to ceiling height                                                 | variable   |
|---|-------------------------------------------------------------------------|------------|
| В | Floor to counter top height<br>(standard)                               | 36"        |
| С | Recommended height between<br>cooking surface and bottom of the<br>hood | 28 to 30'' |
| D | Hood height                                                             | 14 1/8"    |
| Е | Chimney height                                                          | N/A        |