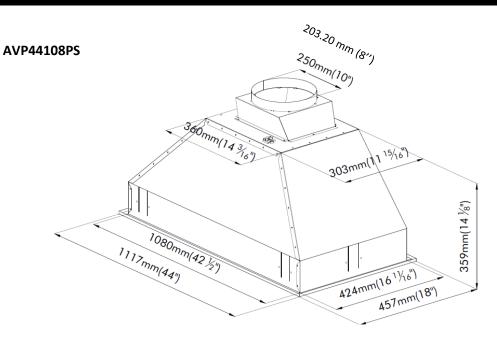

# AVP44108PS

## Dimensions

#### AVP44108PS

Power pack hood 44"

| Selected Model          |                                            |  |
|-------------------------|--------------------------------------------|--|
| Model number            | AVP44108PS                                 |  |
| Dimensions              |                                            |  |
| Dimensions              | 44" (W) x 18" (D) x 14 1/8" (H)            |  |
| Exterior Appearence     |                                            |  |
| Color                   | Stainless Steel                            |  |
| Features                |                                            |  |
| Control                 | Electronic push buttons                    |  |
| Lighting                | 2 bulbs frosted LED 3500k                  |  |
| Blower type             | 900 CFM , 4-speeds                         |  |
| Filter type             | 3 Reinforced aluminium superior micro hole |  |
|                         | filters and stainless steel baffle filters |  |
|                         | included                                   |  |
| Duct transition         | 10" round (top)                            |  |
|                         | 8" round (top)                             |  |
| Ducting                 | Ducted                                     |  |
| UPC code                | 0632726105273                              |  |
| Electrical Requirements |                                            |  |
| Electrical requirements | 120V / 60Hz                                |  |
| Warranty                |                                            |  |
| 1-year Warranty         | Parts and labour                           |  |