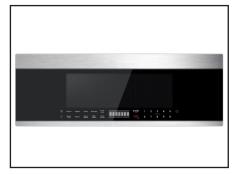

## **Over-The-Range Microwave**

Experience the delight of Cyclone's 30" OTR Microwave. Effortlessly operated with a single , this low-profile microwave combines convenience with consistent and delicious results. With a powerful 400 CFM venting system, smoke, grease, odours, and moisture are effectively eliminated. The auto cook feature adapts cooking time and power, and the microwave is equipped with adjustable LED lights, a 12.4-inch turntable, and a one-"add 30 seconds" button for your convenience.

### **Features**

- Glass full-touch control panel
- Dual venting (to outside with grease filters) or recirculating with charcoal filter), both filters included
- 10 power levels for precise cooking
- 3 auto cooking settings
- 3 snack menus settings
- 2 pre-set defrost settings
- 2 speed (High-Low-Off) venting system
- · Easy-clean interior with "Diamondback" wall design for even heating
- Stylish "pocket handle" integrated into the door for a clean look
- 2 LED cooktop lighting levels
- "Add 30 seconds" button
- "Turntable ON/OFF" option for extra large dishes
- · "Child safety lock" feature
- LED interior lighting
- Built-in kitchen countdown timer with alarm and digital clock