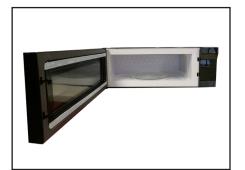

## **Over-The-Range Microwave**

Experience the delight of Cyclone's 30" OTR Microwave. Effortlessly operated with a single , this low-profile microwave combines convenience with consistent and delicious results. With a powerful 400 CFM venting system, smoke, grease, odours, and moisture are effectively eliminated. The auto cook feature adapts cooking time and power, and the microwave is equipped with adjustable LED lights, a 12.4-inch turntable, and a one-"add 30 seconds" button for your convenience.

### **Features**

- Glass full-touch control panel
- Dual venting (to outside with grease filters) or recirculating with charcoal filter), both filters included
- 10 power levels for precise cooking
- 3 auto cooking settings
- 3 snack menus settings
- 2 pre-set defrost settings
- 2 speed (High-Low-Off) venting system
- · Easy-clean interior with "Diamondback" wall design for even heating
- Stylish "pocket handle" integrated into the door for a clean look
- 2 LED cooktop lighting levels
- "Add 30 seconds" button
- "Turntable ON/OFF" option for extra large dishes
- · "Child safety lock" feature
- LED interior lighting
- Built-in kitchen countdown timer with alarm and digital clock