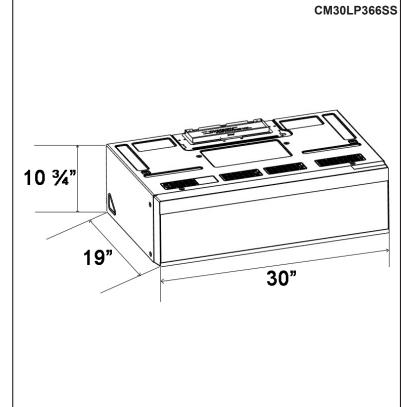

## **Features:**

6 Pre-set Cooking Settings

1000 Watts Output

Range Hood with Grease and Charcoal Filter

10 Level Power

Kitchen Timer/ Digital Clock

| Model       | Finish          | Ducting  | Filters | Size | CFM |
|-------------|-----------------|----------|---------|------|-----|
| CM30LP366SS | Stainless Steel | 6" round | Mesh    | 30"  | 400 |

# **Specifications**

- Air Flow: 400 CFM
- Turntable Size: 12.4 Inches
- Power Output: 1000 Watts
  Noise Level: TBD
- Oven Capacity: 1.2 Cu.Ft |• Electrical Connection: 120V/60Hz |• Finish: Stainless Steel
- Current: 8.3 Amps
- Ducting: 6" round (Top Only)