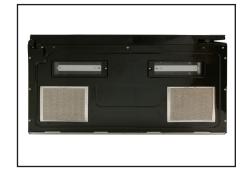

## **Features:**

6 Pre-set Cooking Settings

1000 Watts Output

Range Hood with Grease and Charcoal Filter

10 Level Power

Kitchen Timer/ Digital Clock

| Model       | Finish          | Ducting  | Filters | Size | CFM |
|-------------|-----------------|----------|---------|------|-----|
| CM30LP366SS | Stainless Steel | 6" round | Mesh    | 30"  | 400 |

# **Specifications**

- Air Flow: 400 CFM
- Turntable Size: 12.4 Inches
- Power Output: 1000 Watts
  Noise Level: TBD
- Oven Capacity: 1.2 Cu.Ft |• Electrical Connection: 120V/60Hz |• Finish: Stainless Steel
- Current: 8.3 Amps
- Ducting: 6" round (Top Only)