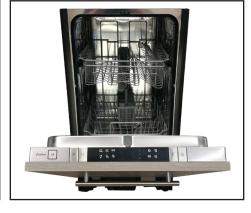

### **Features**

- Flush installation
- Panel-ready design
- Foldable tines
- Flexible flatware slots
- ADA (Amercians with Disabilities Act) compliant
- Energy Star certified
- Stainless steel tub
- Sensor wash
- Top mounted control panel
- 6 washing cycles
- 2 option settings
- 2 years full warranty