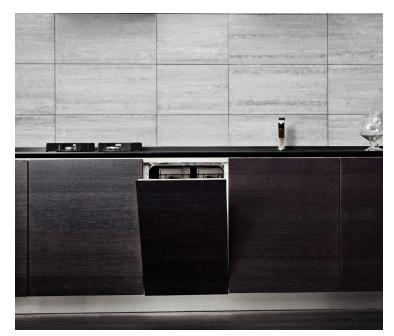

## Dishwasher

Achieve a luxurious, seamless kitchen design with our flush-installation, panel ready, ultra-quiet Cyclone dishwasher. ADA (Americans with Disabilities Act) compliant and Energy-Star certified the CD18M565UP dishwasher features an adjustable upper rack, a performance enhancing steam prewash setting and a convenient soil sensor to ensure all your dishes are sparkling clean and ready for use.