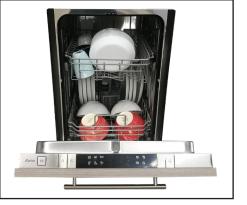

### **Features**

- Flush installation
- Panel-ready design
- Foldable tines
- Flexible flatware slots
- ADA (Amercians with Disabilities Act) compliant
- Energy Star certified
- Stainless steel tub
- Sensor wash
- Top mounted control panel
- 6 washing cycles
- 2 option settings
- 2 years full warranty