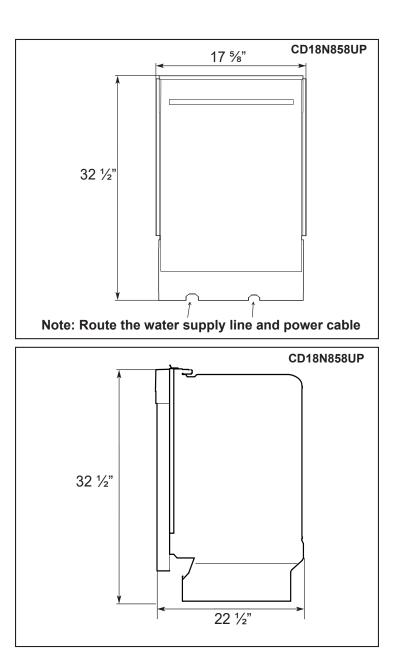

# **Specifications**

- Size: 18"
- Power Consumption: 800 Watts
- Electrical Connection: 120 V/60 Hz
- Interior Capacity: 8 Place Settings
- Noise Level: 52 dB
- Stacking Layers: 4