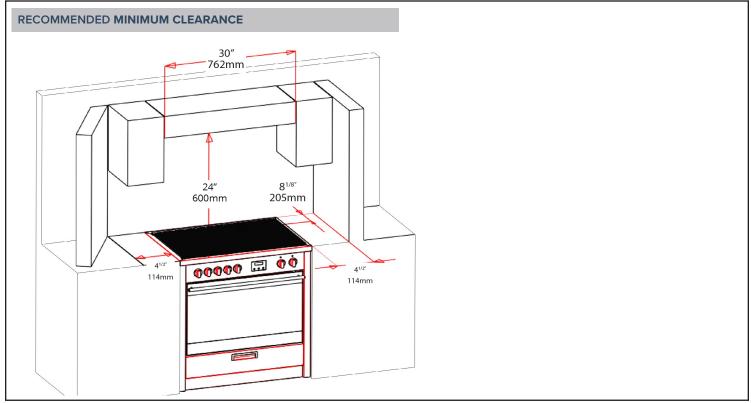

208/240V, 60Hz, 30Amp/40Amp                            |                       |                    |
| Power Cord                                         |                  |                                                            | *Supplied with range cord & plug                       |                       |                    |

30" / 361/4" / 253/16"

(762mm / 920mm / 640mm) 30<sup>1/16"</sup> / 35<sup>7/8"</sup> / 24<sup>1/2"</sup>

(764mm / 900mm / 622mm)

**DIMENSIONS**Product Dimensions

W / H /D (In/mm)

Cut Out Dimensions W / H /D (In/mm)

# **FEC76B3**

# Installation Details



# PRODUCT DIMENSIONS - W / H /D (INCH/MM)

30" / 361/4" / 253/16"

762mm / 920mm / 640mm

# CUT-OUT DIMENSIONS W / H /D (INCH/MM)

 $30^{1/16"} / 35^{7/16"} / 24^{1/2"}$ 

764mm / 900mm / 622mm









#### **WARRANTY INFORMATION**

Porter & Charles Appliances are designed and manufactured to the highest standards. Each appliance is covered by a comprehensive 2-year parts and labour warranty. Refer to product warranty policy for complete terms and conditions.

# **FOR PARTS & SERVICE**

Euro-Parts & Service 39822 Belgrave Road, Belgrave, ON. NOG 1E0 1 866 722 2262 www.euro-parts.ca • parts@euro-parts.ca • service@euro-parts.ca

Porter & Charles appliances are imported and distributed in North America by Euro-Line Appliances Inc. For more information, please visit one of our showrooms or www.ela.ca

# EURO-LINE APPLIANCES INC.

871 Cranberry Court, Oakville, ON L6L 6J7 Canada 905.829.3980 1-800.421.6332 info@ela.ca

# EURO-LINE APPLIANCES INC.

101-1014 Homer Street, Vancouver, BC V