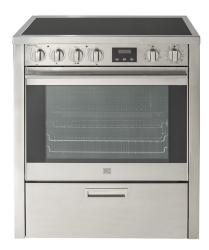

# 30" Stainless Steel 4-Zone Electric Range, Multifunction Convection Oven

#### **AVAILABLE FINISHES / COLOUR OPTIONS**

FEC76B3 Stainless Steel