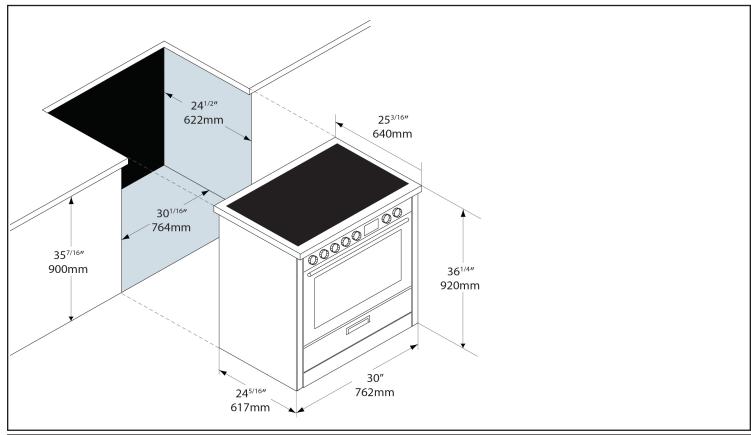

30" / 361/4" / 253/16"

(762mm / 920mm / 640mm) 30<sup>1/16"</sup> / 35<sup>7/8"</sup> / 24<sup>1/2"</sup>

(764mm / 900mm / 622mm)

**DIMENSIONS**Product Dimensions

W / H /D (In/mm)

Cut Out Dimensions W / H /D (In/mm)

# PRODUCT DIMENSIONS - W / H /D (INCH/MM)

30" / 361/4" / 253/16"

762mm / 920mm / 640mm

# CUT-OUT DIMENSIONS W / H /D (INCH/MM)

 $30^{1/16"} / 35^{7/16"} / 24^{1/2"}$ 

764mm / 900mm / 622mm