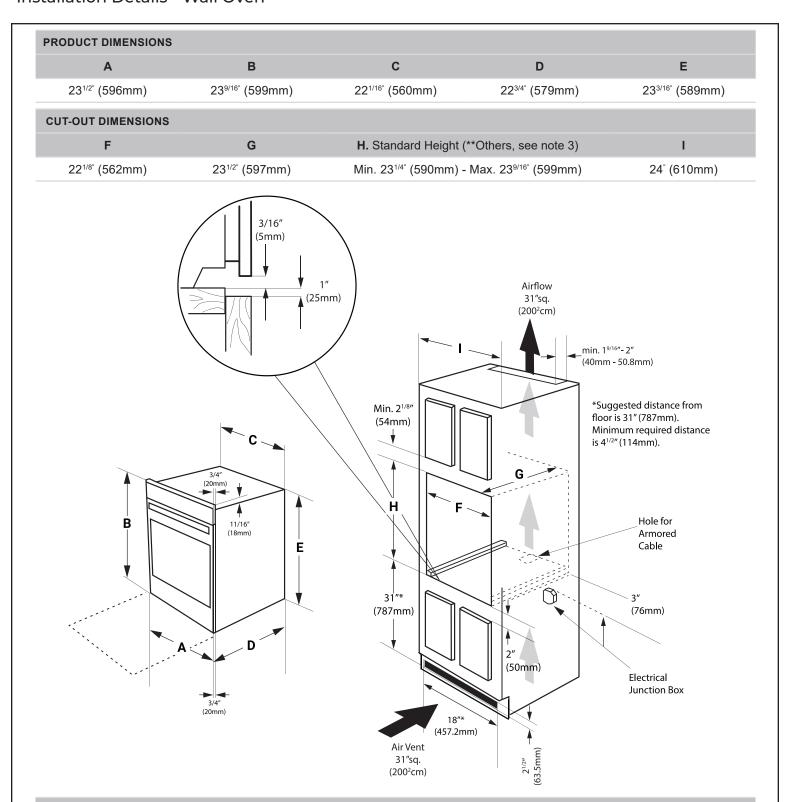

# Installation Details - Wall Oven

| TECHNICAL DETAILS                         |                                                                                           |  |
|-------------------------------------------|-------------------------------------------------------------------------------------------|--|
| Electrical Supply                         | 120/208/240V, 50-60Hz                                                                     |  |
| Max. Current Rating                       | 12.9 A                                                                                    |  |
| Max. Power Rating                         | 3.4 kW                                                                                    |  |
| Oven Energy Class                         | В                                                                                         |  |
| Electrical Connection                     | Supplied with a 4' long electrical cable and must be hard wired to the electrical supply. |  |
| DIMENSIONS                                |                                                                                           |  |
| Overall Product Dimensions                | 231/2" / 239/16" / 223/4"                                                                 |  |
| (W / H / D) In / mm                       | (596mm / 599mm / 579mm)                                                                   |  |
| Cut-Out Dimensions<br>(W / H / D) In / mm | $22^{1/8^{\circ}}$ / $23^{1/4}$ - $23^{9/16^{\circ}}$ / $23^{1/2^{\circ}}$                |  |
|                                           | (562mm / 590mm - 599mm / 597mm)                                                           |  |
| WARRANTY                                  |                                                                                           |  |
| Parts & Labor                             | 2 Years                                                                                   |  |

### **NOTES**

- 1. Allow at least 21" (533mm) clearance in front of oven door depth when it is open.
- 2. Dimensions G (Cut-Out Depth) is critical to the proper installation of the built-in oven. If the oven trim does not butt against the cabinet, or if noise is heard on convection models, verify dimension G to asure it is the required depth.
- 3. For a cut-out height greater than the minimum (H), add one 3" (50mm) wide wood shim of appropriate height to each side of the opening under the appliance side rails.
- 4. If the cabinet cut-out is more than the minimum diemnsion, the oven trim must be installed.