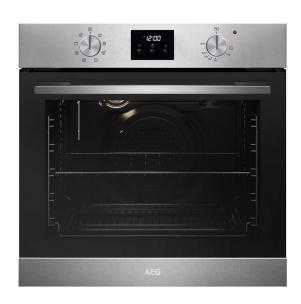

# **BEK431010M**

# 24" Built-In Multifunction, Ezi Steam & Bake Oven, 3000 Series

#### The Cool-Touch Oven for Added Safety in the Kitchen

Constructed from multiple glass layers, this oven's door stays safely cool to the touch. Plus, its beautifully designed, large window gives you great visibility

### **AVAILABLE COLORS**

Anti-Fingerprint Stainless Steel + Black Glass

| Туре                              | Single Wall Oven                                                                                                                                               |  |  |
|-----------------------------------|----------------------------------------------------------------------------------------------------------------------------------------------------------------|--|--|
| Fuel Type                         | Electric                                                                                                                                                       |  |  |
| Door Style                        | Drop Down                                                                                                                                                      |  |  |
| Control Type                      | Rotary Dial Knobs                                                                                                                                              |  |  |
| Viewing Window                    | MaxiView™ Enlarged Window                                                                                                                                      |  |  |
| Number of Cooking Functions       | 8                                                                                                                                                              |  |  |
| Cleaning Program                  | Steam-Clean Assist                                                                                                                                             |  |  |
| CAPACITY                          |                                                                                                                                                                |  |  |
| Total Oven Capacity (Cu. Ft. / L) | 2.5 (72L)                                                                                                                                                      |  |  |
| Oven Rack Positions               | 5                                                                                                                                                              |  |  |
| OVEN FEATURES                     |                                                                                                                                                                |  |  |
| Digital Temperature Display       | Digital Display                                                                                                                                                |  |  |
| Oven Indicator Light              | Yes                                                                                                                                                            |  |  |
| Interior Oven Light               | Halogen Lighting                                                                                                                                               |  |  |
| Timer                             | Programmable Oven Timer                                                                                                                                        |  |  |
| Oven Window                       | Multi-layer Glazed Cool Touch Oven Door                                                                                                                        |  |  |
| Removable Door                    | Drop down equilibrated, Drop down removable door                                                                                                               |  |  |
| Oven Modes                        | Fan Forced Cooking, Grill, Fan & Grill,<br>Bake, Pizza Mode/Convection Roast,<br>Easy Steam, + Bake, Rapid Heat, Steam<br>Assisted clean                       |  |  |
| End of Mode Indicator             | Audible Signal                                                                                                                                                 |  |  |
| Temperature Unit of Measure       | Celsius                                                                                                                                                        |  |  |
| Cooling Fan                       | Yes                                                                                                                                                            |  |  |
| ACCESSORIES                       |                                                                                                                                                                |  |  |
| Included Accessories              | 1 x Dripping pan black enamel, 1 x Grill<br>pan grid chromed wire rack, 1 x Flat shelf<br>chromed wire racks, 1 x Offset oven rack,<br>1 x Aluminum cake tray. |  |  |
| Optional Accessories              | Telescopic runner single extension,<br>Telescopic runner double extension,<br>Bottom vent grill.                                                               |  |  |