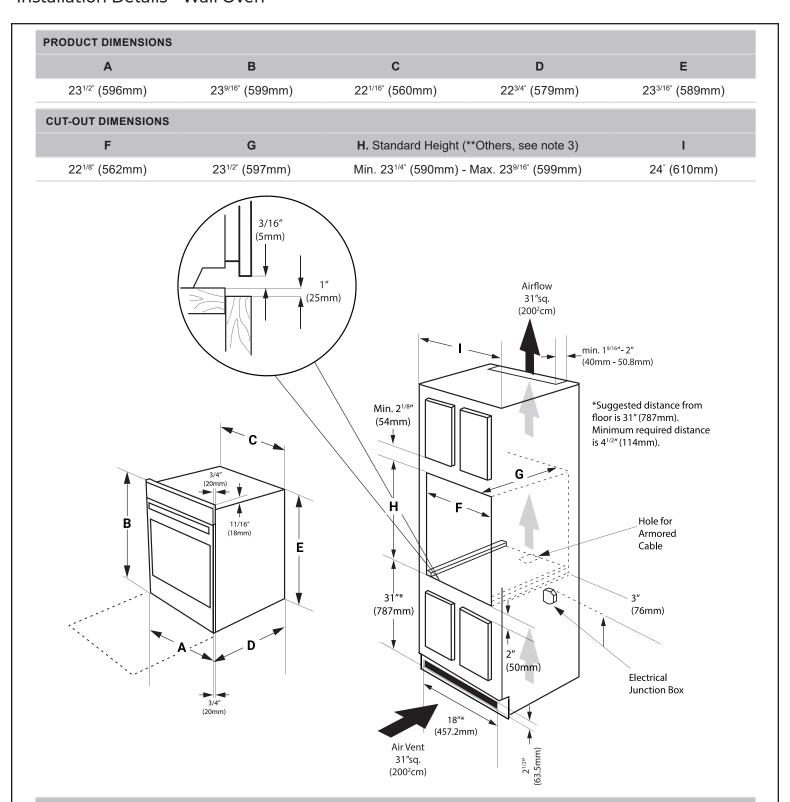

**TECHNICAL DETAILS** 

| Electrical Supply                                 | 120/208/240V 50-60Hz                                                                      |
|---------------------------------------------------|-------------------------------------------------------------------------------------------|
| Max. Current Rating                               | 12.9 A                                                                                    |
| Max. Power Rating                                 | 3.4 kW                                                                                    |
| Oven Energy Class                                 | В                                                                                         |
| Max Power Grill                                   | 2200 W                                                                                    |
| Bottom Element Power                              | 1000 W                                                                                    |
| Top Element Power                                 | 800 W                                                                                     |
| Grill Element Power                               | 2200 W                                                                                    |
| Ring Element Power                                | 2200 W                                                                                    |
| Lamp Power                                        | 25 W                                                                                      |
| Electrical Connection                             | Supplied with a 4' long electrical cable and must be hard wired to the electrical supply. |
| DIMENSIONS                                        |                                                                                           |
| Overall Product Dimensions<br>(W / H / D) In / mm | 231/2" / 239/16" / 223/4"                                                                 |
|                                                   | (596mm / 599mm / 579mm)                                                                   |
| Cut-Out Dimensions<br>(W / H / D) In / mm         | 221/8" / 231/4 - 239/16" / 231/2"                                                         |
|                                                   | (562mm / 590mm - 599mm / 597mm)                                                           |
| WARRANTY                                          |                                                                                           |
| Parts & Labor                                     | 2 Years                                                                                   |

### Installation Details - Wall Oven

### **NOTES**

- 1. Allow at least 21" (533mm) clearance in front of oven door depth when it is open.
- 2. Dimensions G (Cut-Out Depth) is critical to the proper installation of the built-in oven. If the oven trim does not butt against the cabinet, or if noise is heard on convection models, verify dimension G to asure it is the required depth.
- 3. For a cut-out height greater than the minimum (H), add one 3" (50mm) wide wood shim of appropriate height to each side of the opening under the appliance side rails.
- 4. If the cabinet cut-out is more than the minimum diemnsion, the oven trim must be installed.