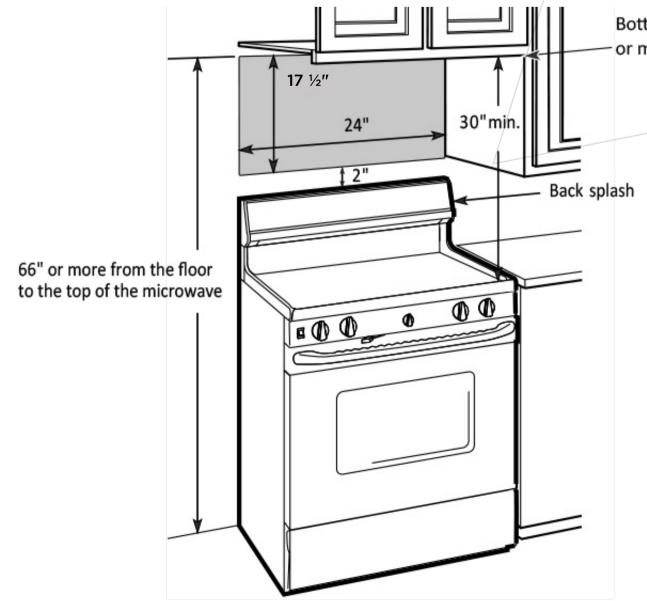

#### **MOUNTING SPACE**

Bottom edge of cabinet needs to be 30" or more from the cooking surface