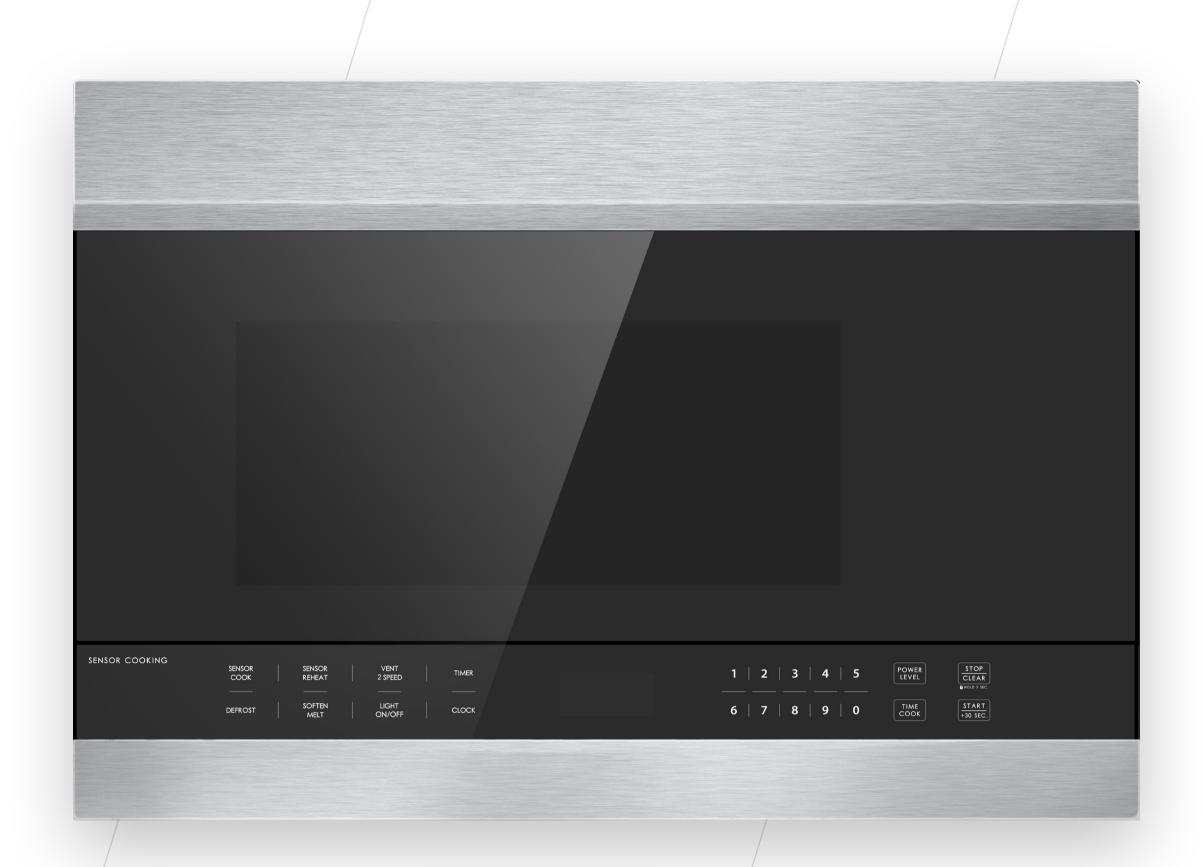

### **CONTROLS AND FUNCTIONS**

- Colour: Black glass with stainless steel top and bottom trims
- · Recessed handle, left swing
- Cavity: Enameled white
- LED Display: Cooking Time/Power Indicators/Clock
- Sensor Cooking Mode
- Sensor Reheat Mode
- Defrost Mode/Time/Weight
- Cooking Programs
- Clock / Timer Set
- Popcorn Mode
- Potato Mode
- Soften/Melt Mode

- 10 Power Levels
- Bottom Light: Hi/Lo/Off
- Interior Light: 2 lights
- Keypad: Adjust cooking time, power level, weight
- Control Lock
- +30 Sec. Mode: Quick start function
- Start button: To start the oven and for Full-Power mode
- 2-Speed Vent: Start/Stop, Speed Adjust
- Convertible to ductless venting with included charcoal filters
- Aliminum mesh filters (2)
  - + charcoal filters