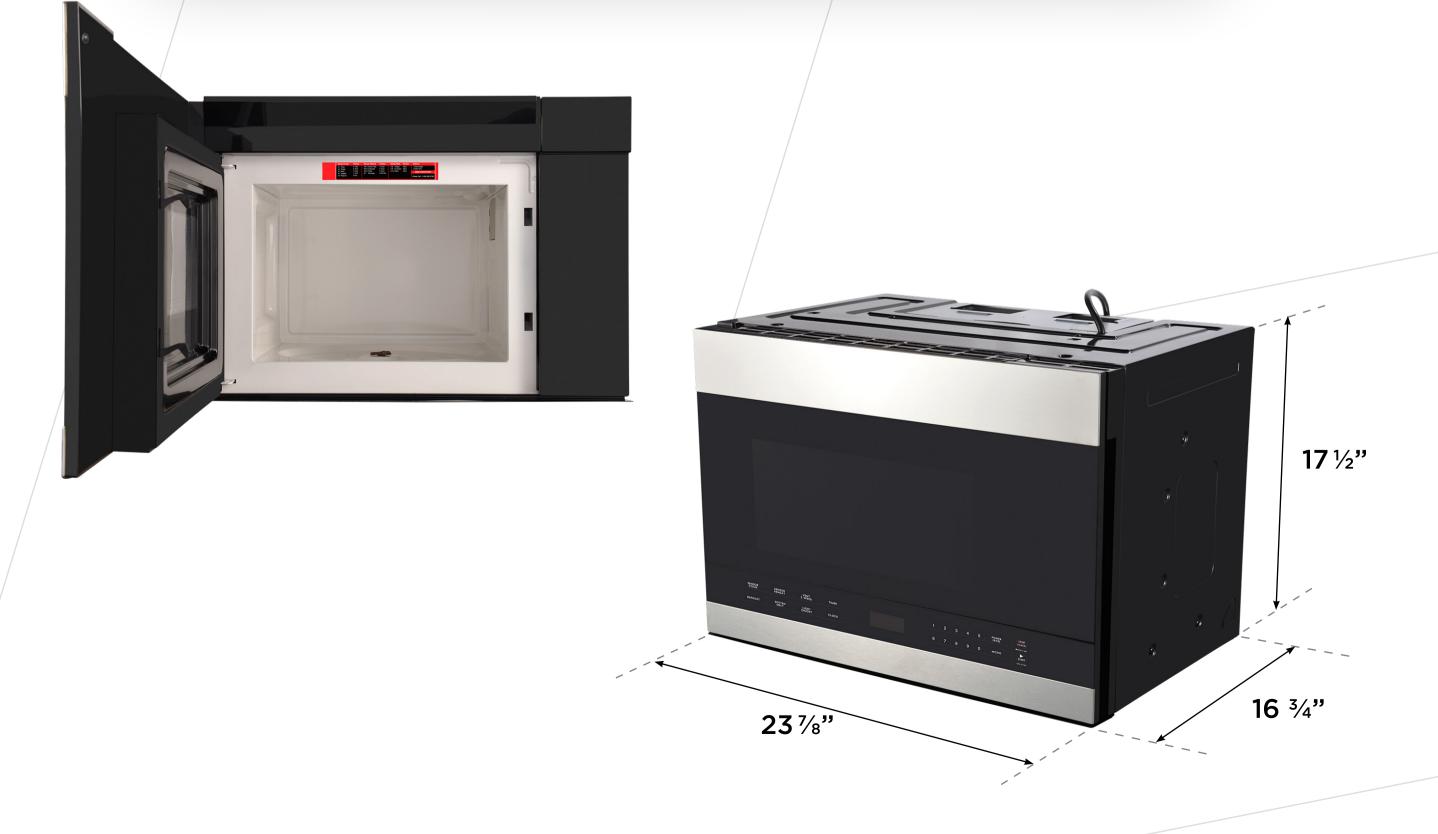

#### SPECIFICATIONS AND DIMENSIONS

**power Input** 120V/20A/60Hz-2450MHz

Power Output 1000 Watts

**Fan** 300 CFM / 2-speed

Capacity 1.4 cubic feet

**Dimensions (Ext.)** 23  $\frac{7}{8}$ " (W) x 16  $\frac{3}{4}$ " (D) x 17  $\frac{1}{2}$ " (H) **Dimensions (Int.)** 15  $\frac{1}{4}$ " (W) x 15  $\frac{5}{16}$ " (D) x 10  $\frac{13}{16}$ " (H)