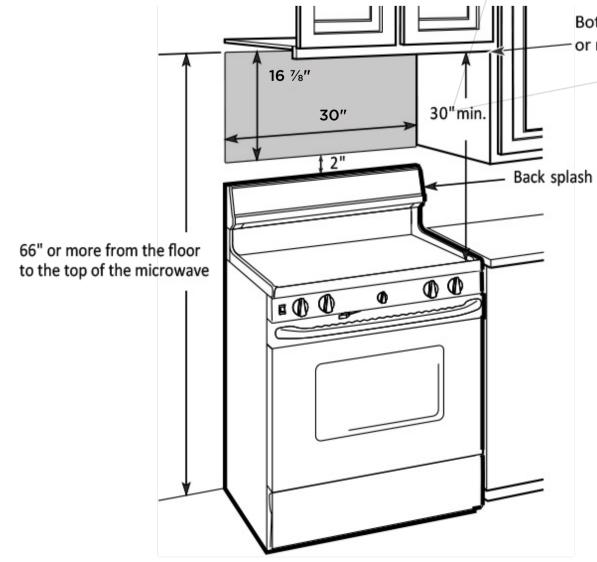

## MOUNTING SPACE

Bottom edge of cabinet needs to be 30" or more from the cooking surface