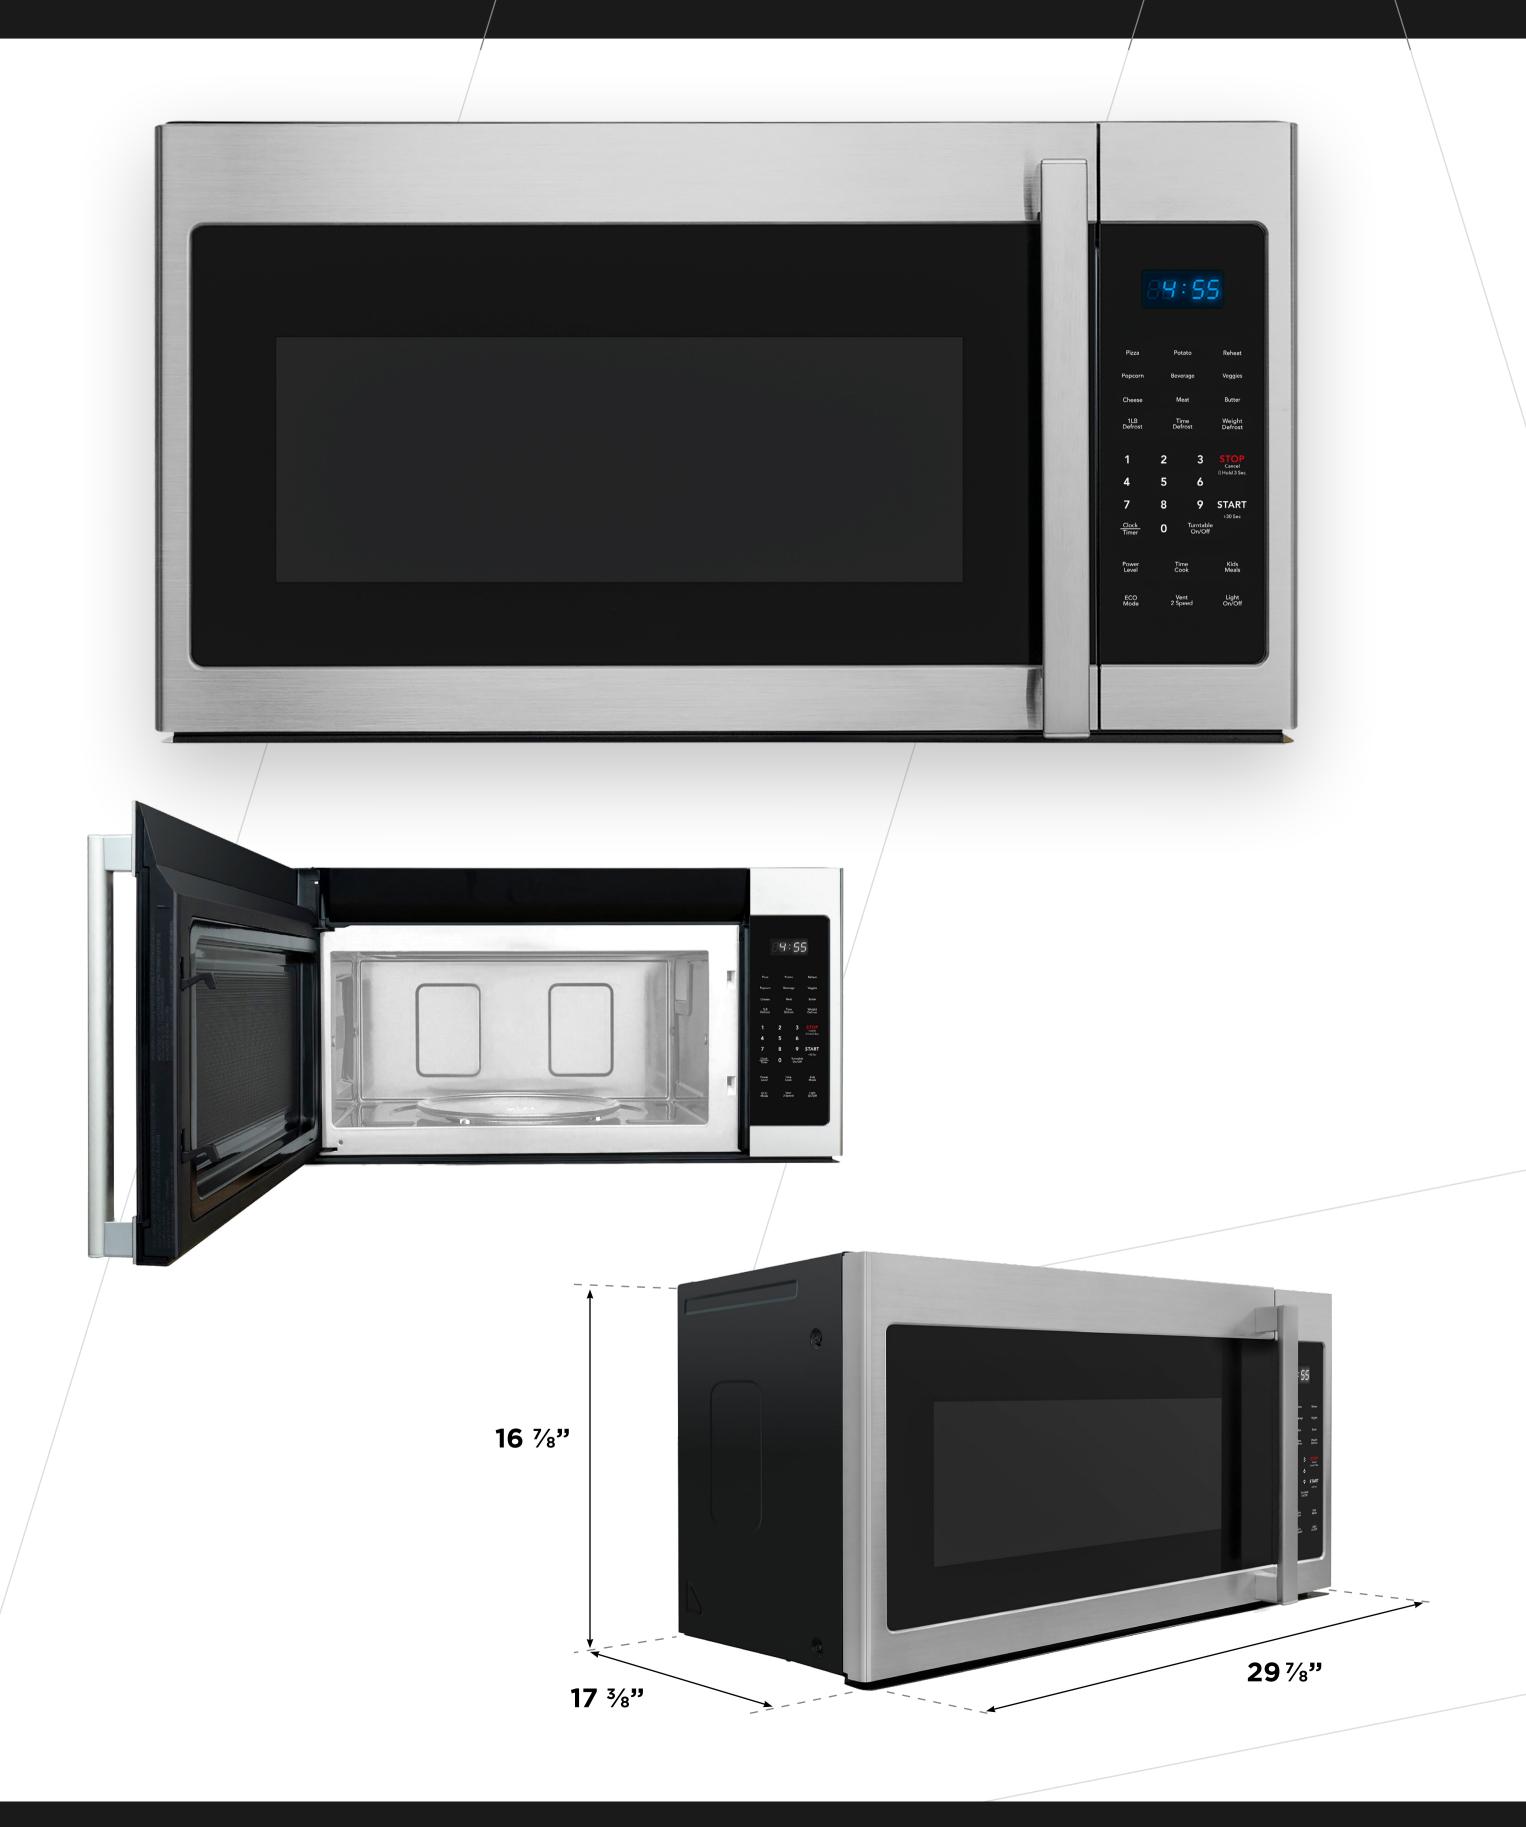

## **CONTROLS AND FUNCTIONS**

- Colour: Stainless steel front with black glass
- Heavy duty aluminum handle
- Cavity: Enameled white
- Blue LED Display: Cooking Time / Power Indicators / Clock
- Sensor Cooking Mode
- Sensor Reheat Mode
- Defrost Mode / Time / Weight
- Cooking Programs
- Clock / Timer Set
- Popcorn Mode
- Potato Mode
- Soften/Melt Mode

- 10 Power Levels
- Bottom Light: Hi/Lo/Off
- Interior Light: 2 lights
- Keypad: Adjust cooking time, power level, weight
- Control Lock
- +30 Sec. Mode: Quick start function
- Start button: To start the oven and for Full-Power mode
- 2-Speed Vent: Start/Stop, Speed Adjust
- Convertible to ductless venting with included charcoal filters
- Aluminum mesh filters (2) + charcoal filters

## SPECIFICATIONS AND DIMENSIONS

**Power Input** 120V/20A/60Hz-2450MHz

Power Output 1000 Watts

**Fan** 300 CFM / 2-speed

Capacity 1.7 cubic feet

Dimensions (Ext.) 29  $\frac{7}{8}$ " (W) x 17  $\frac{3}{8}$ " (D) x 16  $\frac{7}{8}$ " (H) Dimensions (Int.) 21  $\frac{1}{3}$ " (W) x 14  $\frac{3}{4}$ " (D) x 10  $\frac{1}{4}$ " (H)