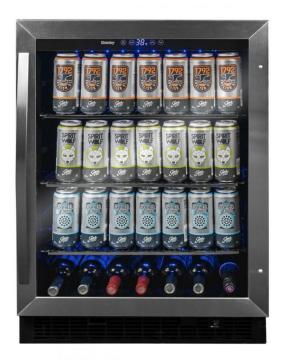

## **DBC057A1BSS**

5.7 cu. ft. Built-in Beverage Center in Stainless Steel

## **FEATURES**

- 5.7 cu. ft. beverage center stores up to 154 (355ml/Can)
- Designed for built in under counter installation
- Superior fan-forced cooling maintains an optimal and consistent internal temperature throughout the chamber
- Temperature range: can be set between 37°F 64°F (3°C - 18°C)
- Blue LED lighting illuminates the interior
- Digital thermostat with blue LED display is visible through the door
- Reversible door swing can be set for left- or righthand opening
- Premium door design includes dual pane, low-E glass
- Temperature memory reverts to last set temperature after a power failure
- 3 adjustable wire shelves with stainless look shelf trim
- Durable 304 grade stainless steel door frame with matching handle
- 12-month warranty with in-home service