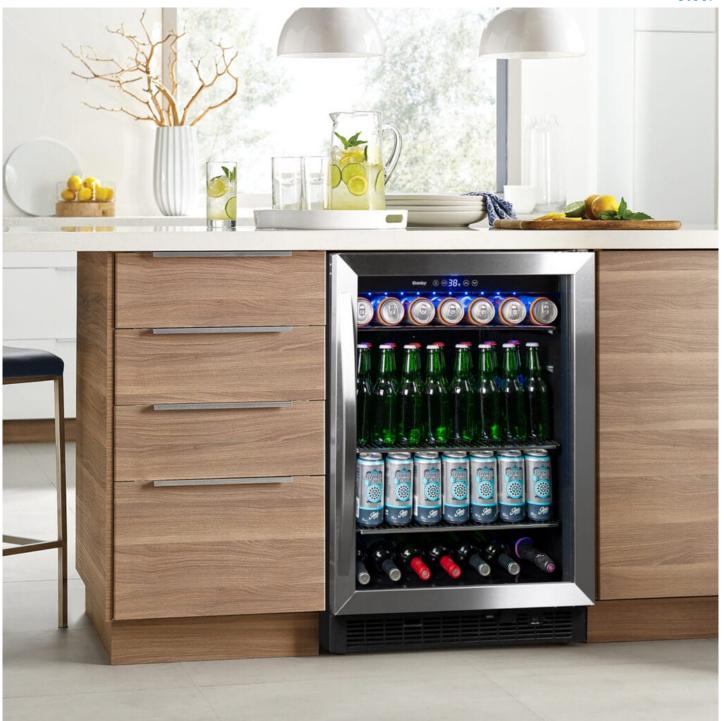

## **DBC057A1BSS**

5.7 cu. ft. Built-in Beverage Center in Stainless Steel

## **FEATURES**

- 5.7 cu. ft. beverage center stores up to 154 (355ml/Can)
- Designed for built in under counter installation
- Superior fan-forced cooling maintains an optimal and consistent internal temperature throughout the chamber
- Temperature range: can be set between 37°F 64°F (3°C - 18°C)
- Blue LED lighting illuminates the interior
- Digital thermostat with blue LED display is visible through the door
- Reversible door swing can be set for left- or righthand opening
- Premium door design includes dual pane, low-E glass
- Temperature memory reverts to last set temperature after a power failure
- 3 adjustable wire shelves with stainless look shelf trim
- Durable 304 grade stainless steel door frame with matching handle
- 12-month warranty with in-home service