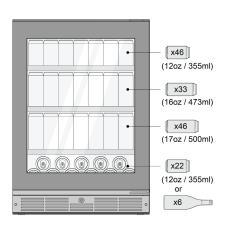

rYes

Soft-Close ShelvesYesShelving MaterialGlassWave Wine StorageYes

Lighting4 Light OptionsLight ColoursWhite or BlueControlsCapacitive Touch

Temperature Recall Yes
Temperature Alarm Yes
Door Ajar Alarm Yes
Sabbath Mode Yes
Anti-Vibration Yes
Levelling Legs Yes
Anti-Tip Bracket Yes

Gross Weight 139 lbs. (63 kg)

Refrigerant R600a Rated AMPs 1.2A

Cord Length 79 in. (200 cm)

Warranty 2-Year Parts & Labor: In-Home



# **Showcase Perfection**

Illuminate your collection with our stunning showcase lighting, enhancing every bottle and can.



## **Can Dispenser Option**

Effortlessly grab a can with our can dispenser option, allowing easy sideways rolling for quick access.



# Intuitive Design

Store tall bottles with ease thanks to our unit's adjustable and spacious shelf design.