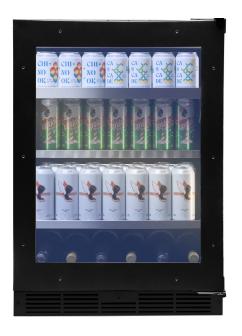

# **Showcase Perfection**

Illuminate your collection with our stunning showcase lighting, enhancing every bottle and can.

# Intuitive Design

Store tall bottles with ease thanks to our unit's adjustable and spacious shelf design.