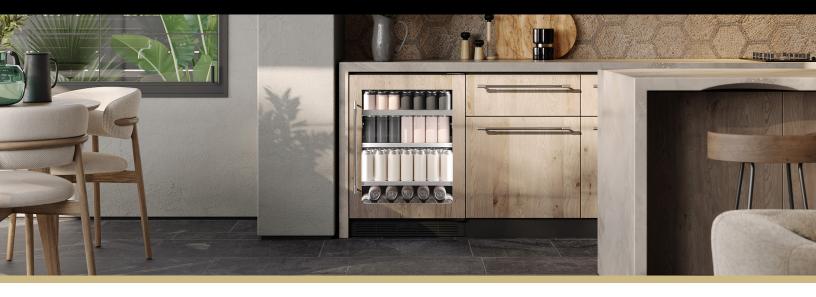

# 24 Inch | Panel-Ready | Built-In

# **Beverage Center**

#### FEATURES

- Single Zone: Temperature range: 34°F-50°F (1°C-10°C).
- Panel-Ready door for seamless integration with cabinetry.
- Top shelf has full extension runners and patent pending Can Dispenser mode.
- Zero-clearance hinges; field-reversible door swing.
- Optimized shelf spacing for tall cans.
- Shelf space for upright storage of tall bottles.
- Anti-glare LED side lighting.
- Warranty: 2 years parts and labor: In-Home.