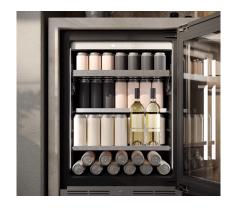

# **Showcase Perfection**

Illuminate your collection with our stunning showcase lighting, enhancing every bottle and can.

## **Can Dispenser Option**

Effortlessly grab a can with our can dispenser option, allowing easy sideways rolling for quick access.

# Intuitive Design

Store tall bottles with ease thanks to our unit's adjustable and spacious shelf design.