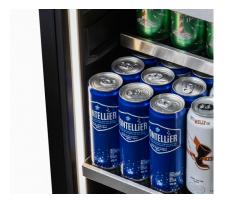

## **Can Dispenser Option**

Effortlessly grab a can with our can dispenser option, allowing easy sideways rolling for quick access.