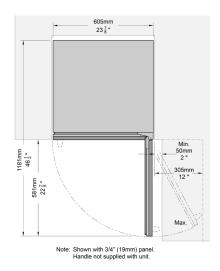

oorYes

Soft-Close ShelvesYesShelving MaterialGlassWave Wine StorageYes

Lighting4 Light OptionsLight ColoursWhite or BlueControlsCapacitive Touch

Temperature Recall Yes
Temperature Alarm Yes
Door Ajar Alarm Yes
Sabbath Mode Yes
Anti-Vibration Yes
Levelling Legs Yes
Anti-Tip Bracket Yes

Gross Weight 139 lbs. (63 kg)

Refrigerant R600a Rated AMPs 1.2A

Cord Length 79 in. (200 cm)

Warranty 2-Year Parts & Labor: In-Home



# **Showcase Perfection**

Illuminate your collection with our stunning showcase lighting, enhancing every bottle and can.



## **Can Dispenser Option**

Effortlessly grab a can with our can dispenser option, allowing easy sideways rolling for quick access.



# Intuitive Design

Store tall bottles with ease thanks to our unit's adjustable and spacious shelf design.