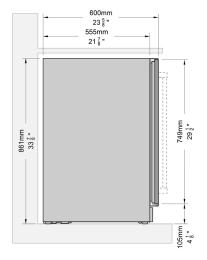

DoorYes

Soft-Close ShelvesYesShelving MaterialGlassWave Wine StorageYes

Lighting4 Light OptionsLight ColoursWhite or BlueControlsCapacitive Touch

Temperature Recall Yes
Temperature Alarm Yes
Door Ajar Alarm Yes
Sabbath Mode Yes
Anti-Vibration Yes
Levelling Legs Yes
Anti-Tip Bracket Yes

Gross Weight 139 lbs. (63 kg)

Refrigerant R600a Rated AMPs 1.2A

Cord Length 79 in. (200 cm)

Warranty 2-Year Parts & Labor: In-Home



# **Showcase Perfection**

Illuminate your collection with our stunning showcase lighting, enhancing every bottle and can.



## **Can Dispenser Option**

Effortlessly grab a can with our can dispenser option, allowing easy sideways rolling for quick access.



# Intuitive Design

Store tall bottles with ease thanks to our unit's adjustable and spacious shelf design.