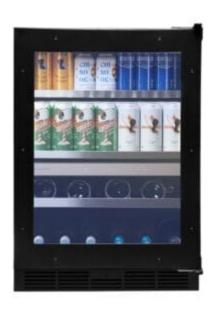

## Silhouette Pro Gen 3 - 24" Built-in Wine and Beverage Center Panel-Ready

## **FEATURES**

- Built-in design stores up to 79 beverage cans and 19 standard bordeaux wine bottles
- Panel-Ready door for seamless integration with cabinetry.
- Dual Zone: Perfect blend of wine & beverage storage
- Temperature Range Upper: 34°F 50°F (1°C 10°C).
- Temperature Range Lower: 50°F 64°F (10°C - 18°C).

- Patent pending wine shelf, with adjustable bottle spacing.
- Soft-close, full extension wine shelf.
- Zero-clearance hinges; field-reversible door swing.
- Optimized shelf spacing for tall cans.
- Shelf space for upright storage of tall bottles.
- Anti-glare LED side lighting.