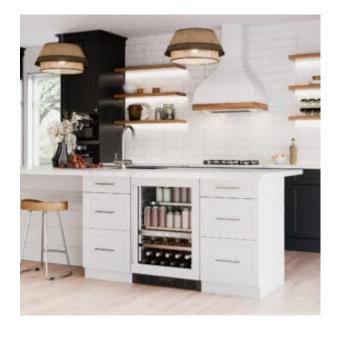

## Silhouette Pro Gen 3 - 24" Built-in Wine and Beverage Center Panel-Ready

## **FEATURES**

- Built-in design stores up to 79 beverage cans and 19 standard bordeaux wine bottles
- Panel-Ready door for seamless integration with cabinetry.
- Dual Zone: Perfect blend of wine & beverage storage
- Temperature Range Upper: 34°F 50°F (1°C 10°C).
- Temperature Range Lower: 50°F 64°F (10°C - 18°C).