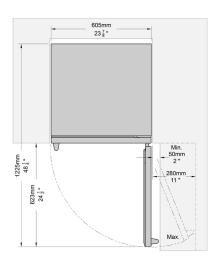

ft-Close Shelves Yes

Shelving Material Wood & Glass

Wave Wine Storage Yes

Lighting 4 Light Options
Light Colours White or Blue
Controls Capacitive Touch

Temperature Recall Yes
Temperature Alarm Yes
Door Ajar Alarm Yes
Sabbath Mode Yes
Anti-Vibration Yes
Levelling Legs Yes
Anti-Tip Bracket Yes

Gross Weight 137 lbs. (62 kg)

Refrigerant R600a Rated AMPs 1.2A

Cord Length 79 in. (200 cm)

Warranty 2-Year Parts & Labor: In-Home



### **Spacious Capacity**

Store up to 19 wine bottles and 79 beverage cans in this versatile and sleek wine unit.



## **Showcase Perfection**

Illuminate your collection with our stunning showcase lighting, enhancing every bottle and can.



# **Intuitive Design**

Enjoy easy access to your collection with full extension shelves for greater accessibility.