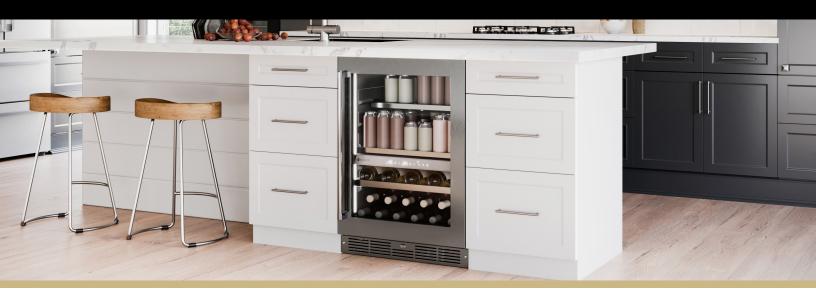

# 24 Inch | Built-In

# Wine & Beverage Center

### **Spacious Capacity**

Store up to 19 wine bottles and 79 beverage cans in this versatile and sleek wine unit.