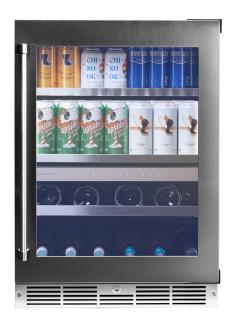

#### CAPACITY

- 79 Beverage Cans
- · 19 Standard Bordeaux Bottles

### **Spacious Capacity**

Store up to 19 wine bottles and 79 beverage cans in this versatile and sleek wine unit.

## **Showcase Perfection**

Illuminate your collection with our stunning showcase lighting, enhancing every bottle and can.