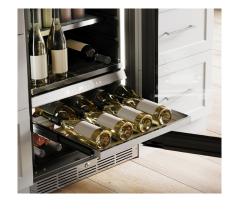

### **Spacious Capacity**

Store up to 19 wine bottles and 79 beverage cans in this versatile and sleek wine unit.

# **Intuitive Design**

Enjoy easy access to your collection with full extension shelves for greater accessibility.