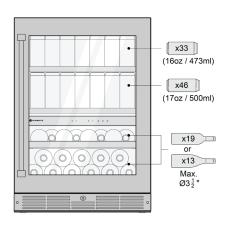

#### CAPACITY

- 79 Beverage Cans
- · 19 Standard Bordeaux Bottles

#### SPECIFICATIONS

Model NumberSPRWBC052D3SSCapacity - Wine19 Bottles of WineCapacity - Beverage79 Beverage CansVolume4.8 cu. ft. | 137 L

Bottle Rest System Yes
Tall Bottle Storage Yes

Temp Range – Wine  $50^{\circ}\text{F} - 64^{\circ}\text{F} (10^{\circ}\text{C} - 18^{\circ}\text{C})$ Temp Range – Beverage  $34^{\circ}\text{F} - 50^{\circ}\text{F} (1^{\circ}\text{C} - 10^{\circ}\text{C})$ 