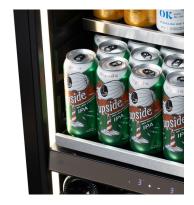

#### CAPACITY

- 79 Beverage Cans
- · 19 Standard Bordeaux Bottles

### **Spacious Capacity**

Store up to 19 wine bottles and 79 beverage cans in this versatile and sleek wine unit.