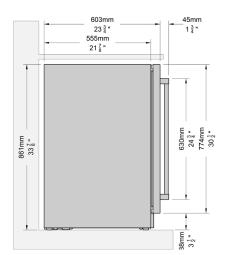

Soft-Close Shelves Yes

Shelving Material Wood & Glass

Wave Wine Storage Yes

Lighting 4 Light Options
Light Colours White or Blue
Controls Capacitive Touch

Temperature Recall Yes
Temperature Alarm Yes
Door Ajar Alarm Yes
Sabbath Mode Yes
Anti-Vibration Yes
Levelling Legs Yes
Anti-Tip Bracket Yes

Gross Weight 137 lbs. (62 kg)

Refrigerant R600a Rated AMPs 1.2A

Cord Length 79 in. (200 cm)

Warranty 2-Year Parts & Labor: In-Home



### **Spacious Capacity**

Store up to 19 wine bottles and 79 beverage cans in this versatile and sleek wine unit.



## **Showcase Perfection**

Illuminate your collection with our stunning showcase lighting, enhancing every bottle and can.



# **Intuitive Design**

Enjoy easy access to your collection with full extension shelves for greater accessibility.