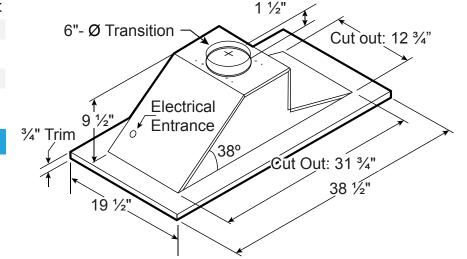

*Body:** Stainless Steel (304) (1mm)

Power Rating: 120 V / 60 Hz (USA & Canada standard)
General Input Power: 300 W + (# of Lights x 5W)

Motor Input Power: 300 W

Motor Revolution: 800 RPM to 1850 RPM (±10%)

**Levels Of Speed Control:** 4 Levels

Maximum Airflow: 600 CFM

Noise Level (Min/Max): 1.0 Sone / 6.0 Sone

Weight: 40 lbs.

Max Distance From The Stove: 60"

#### **DIMMABLE LED ILLUMINATION**

Never miss a moment.

#### **CEILING MOUNTED**

Fits Between Standard Joists (16" center)

#### CONTROLS



- MechanicalWall Switch
- Touch Controlled Dimmer
- · Soft Glow

### **COLOR OPTIONS**

#### **VENTILATION DETAILS**

**Duct Direction:** Top Exhaust or Side Exhaust

Filtration: 3 Aluminum Filters

**Duct Type:** 6" Round **Dishwasher-safe:** No

**Light Type:** LEDs

## DIMENSIONS



#### **CERTIFICATIONS**

#### WARRANTY

**cETLus** 5 Year Parts