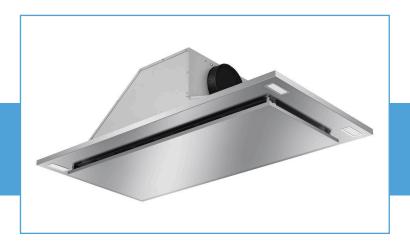

# **SUNSET**CEILING MOUNTED

See what matters most

#### **CEILING MOUNTED**

Fits Between Standard Joists (16" center)