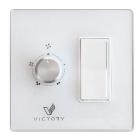

# **SUNSET**CEILING MOUNTED

See what matters most

#### **FEATURED HIGHLIGHTS**

#### **POWERFUL & QUIET 4-SPEED BLOWER**

Remove smoke effectively.

#### LIFETIME MOTOR WARRANTY

Guaranteed to keep your kitchen fresh.

#### **TECHNICAL SPECIFICATIONS**

**Body:** Stainless Steel (304) (1mm)

Power Rating: 120 V / 60 Hz (USA & Canada standard)
General Input Power: 300 W + (# of Lights x 5W)

Motor Input Power: 300 W

Motor Revolution: 800 RPM to 1850 RPM (±10%)

**Levels Of Speed Control:** 4 Levels

Maximum Airflow: 600 CFM

Noise Level (Min/Max): 1.0 Sone / 6.0 Sone

Weight: 40 lbs.

Max Distance From The Stove: 60"

#### **DIMMABLE LED ILLUMINATION**

Never miss a moment.

#### **CEILING MOUNTED**

Fits Between Standard Joists (16" center)

#### CONTROLS



- MechanicalWall Switch
- Touch Controlled Dimmer
- · Soft Glow

### **COLOR OPTIONS**

#### **VENTILATION DETAILS**

**Duct Direction:** Top Exhaust or Side Exhaust

Filtration: 3 Aluminum Filters

**Duct Type:** 6" Round **Dishwasher-safe:** No

**Light Type:** LEDs

## DIMENSIONS



#### **CERTIFICATIONS**

#### WARRANTY

**cETLus** 5 Year Parts